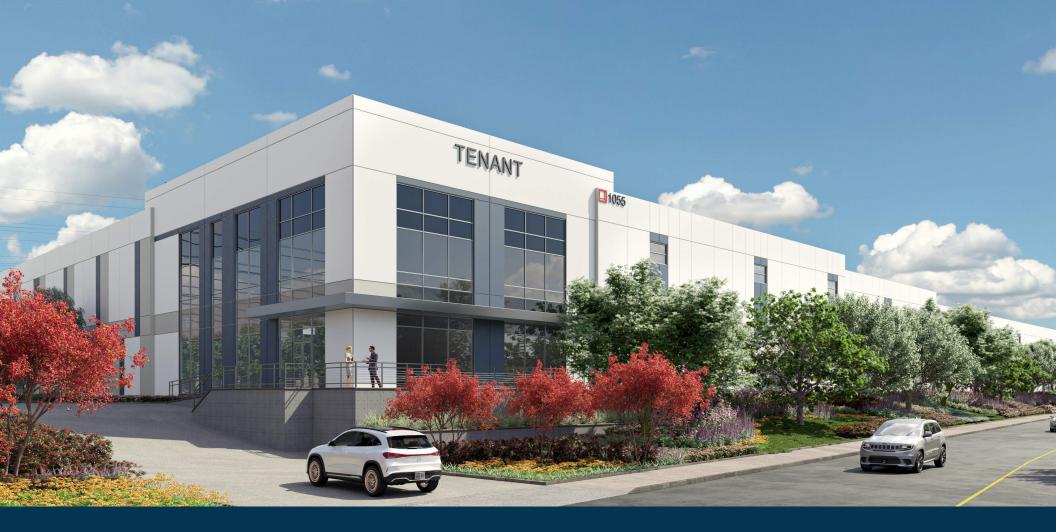

## 127,930 SF AVAILABLE FOR LEASE

PREMIER LAST MILE WAREHOUSE DISTRIBUTION FACILITY

1055 Sandhill Avenue | Carson, CA 90746

- 7,296 SF Office Space
- 3,351 SF Mezzanine
- 3,000 Amps, 277/480 Power
- ESFR Sprinkler
- 32' Minimum Ceiling Height
- Building being constructed to achieve LEED Silver Certification
- Delivery Q2 2024