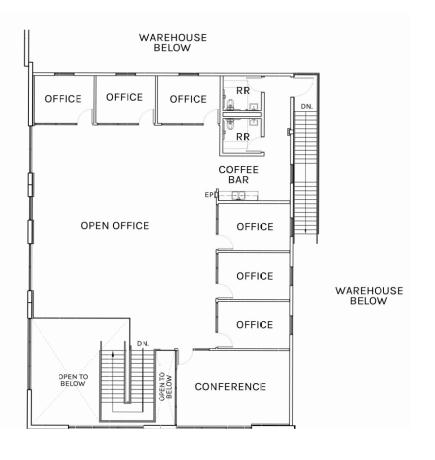

## FIRST FLOOR OFFICE

3,945 SF

## **MEZZANINE FLOOR PLAN**

3,351 SF

WAREHOUSE 120,634 SF

OFFICE 7,296 SF TOTAL 127,930 SF PLAN LAYOUT SUBJECT TO FIELD CONDITIONS AND MAY DIFFER FROM PLAN AS SHOWN. ALL INFORMATION PRESENTED ON THIS DRAWING IS PRESUMED TO BE ACCURATE, HOWEVER TENANT SHOULD VERIFY PERTINENT INFORMATION PRIOR TO COMMITTING TO A LEASE. ANY FURNITURE OR APPLIANCES SHOWN ON PLAN ARE FOR CONCEPT ONLY AND WILL BE TENANT PROVIDED.