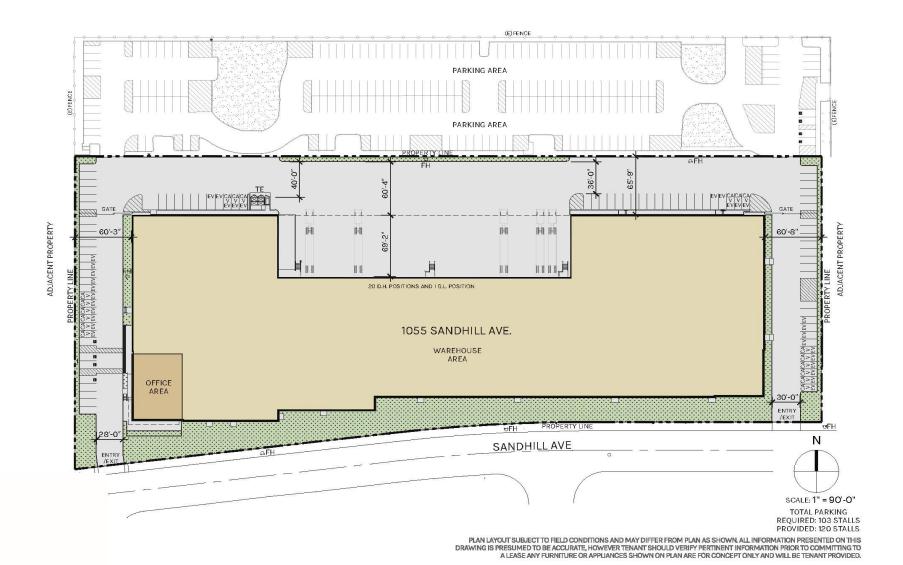

## 127,930 SF AVAILABLE FOR LEASE

PREMIER LAST MILE WAREHOUSE DISTRIBUTION FACILITY

1055 Sandhill Avenue | Carson, CA 90746





- 7,296 SF Office Space
- 3,351 SF Mezzanine
- 3,000 Amps, 277/480 Power
- ESFR Sprinkler
- 32' Minimum Ceiling Height
- Building being constructed to achieve LEED Silver Certification
- Delivery Q2 2024





BUILDING 127,930 SF LAND 252,027 SF CONTAINER STALLS

None



## FIRST FLOOR OFFICE

3,945 SF



## **MEZZANINE FLOOR PLAN**

3,351 SF



WAREHOUSE 120,634 SF

OFFICE 7,296 SF TOTAL 127,930 SF PLAN LAYOUT SUBJECT TO FIELD CONDITIONS AND MAY DIFFER FROM PLAN AS SHOWN. ALL INFORMATION PRESENTED ON THIS DRAWING IS PRESUMED TO BE ACCURATE, HOWEVER TENANT SHOULD VERIFY PERTINENT INFORMATION PRIOR TO COMMITTING TO A LEASE. ANY FURNITURE OR APPLIANCES SHOWN ON PLAN ARE FOR CONCEPT ONLY AND WILL BE TENANT PROVIDED.

## Location





- Ideal South Bay location
- Immediate access to 110, 405, 105 & 91 freeways
- Access to 12 million people in 35 mile radius
- Premier e-commerce/last mile fulfillment site
- City of Carson

| 1.7 Miles |  |  |
|-----------|--|--|
| to CA-91  |  |  |
| to CA-31  |  |