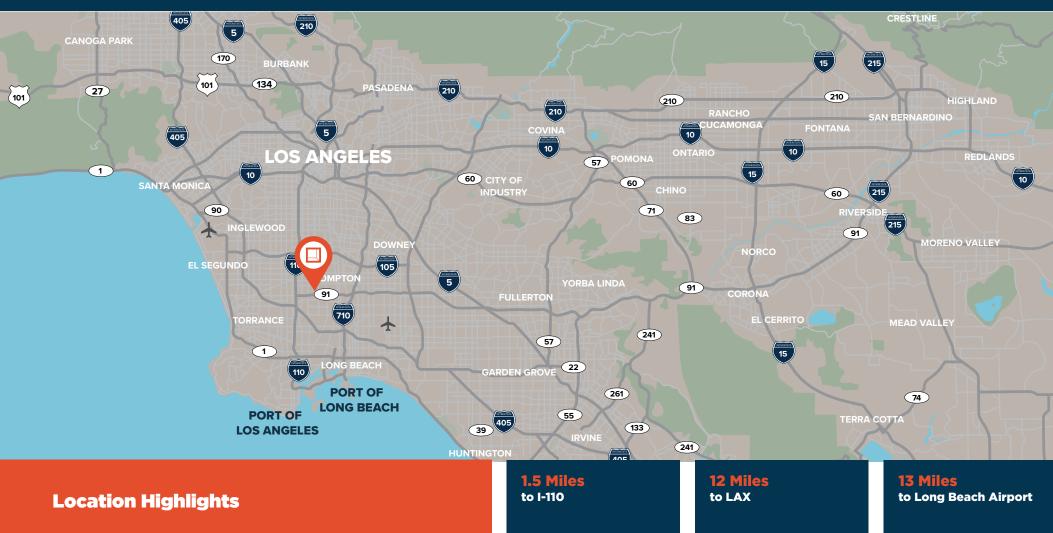

## Location

- Ideal South Bay location
- Immediate access to 110, 405, 105 & 91 freeways
- Access to 12 million people in 35 mile radius
- Premier e-commerce/last mile fulfillment site
- City of Carson

| 1.7 Miles |  |  |
|-----------|--|--|
| to CA-91  |  |  |
| to CA-31  |  |  |
|           |  |  |
|           |  |  |

**3.2 Miles** to I-405

14 Miles
to Port of Long Beach
and Los Angeles

15 Miles to DTLA

1.4 Miles to UPS Hub

2.8 Miles to FedEx Hub