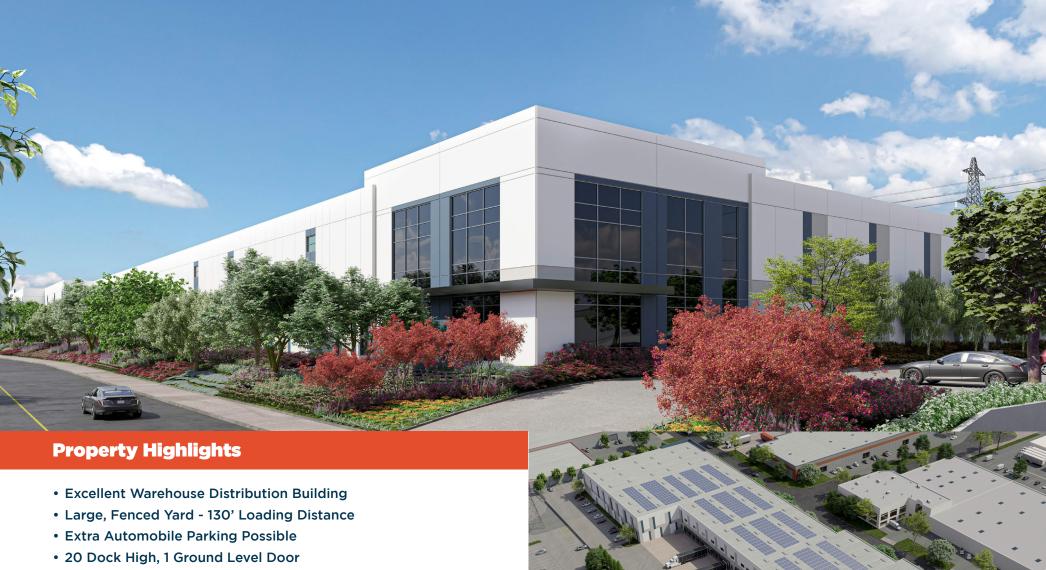

## 127,930 SF AVAILABLE FOR LEASE

PREMIER LAST MILE WAREHOUSE DISTRIBUTION FACILITY

1055 Sandhill Avenue | Carson, CA 90746

- 7,296 SF Office Space
- 3,351 SF Mezzanine
- 3,000 Amps, 277/480 Power
- ESFR Sprinkler
- 32' Minimum Ceiling Height
- Building being constructed to achieve LEED Silver Certification
- Delivery Q2 2024