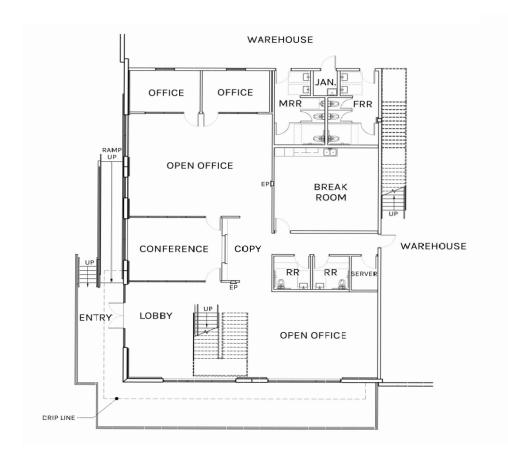

## FIRST FLOOR OFFICE

3,945 SF

## **MEZZANINE FLOOR PLAN**

3,351 SF

WAREHOUSE 120,634 SF

OFFICE 7,296 SF TOTAL 127,930 SF PLAN LAYOUT SUBJECT TO FIELD CONDITIONS AND MAY DIFFER FROM PLAN AS SHOWN. ALL INFORMATION PRESENTED ON THIS DRAWING IS PRESUMED TO BE ACCURATE, HOWEVER TENANT SHOULD VERIFY PERTINENT INFORMATION PRIOR TO COMMITTING TO A LEASE. ANY FURNITURE OR APPLIANCES SHOWN ON PLAN ARE FOR CONCEPT ONLY AND WILL BE TENANT PROVIDED.